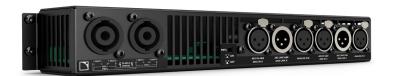

LA2Xi I/O-CON mounts onto the LA2Xi back panel<sup>1</sup> and covers the original terminal blocks. It offers an alternative connectivity solution based on fast-locking Neutrik<sup>®</sup> connectors widely used in professional audio applications. The ventilated panel offers four XLR female connectors for AES/EBU and analog inputs, two XLR male connectors for AES/EBU and analog<sup>2</sup> link and two 4-point speakON<sup>TM</sup> female connectors for loudspeaker outputs.

The three output modes of LA2Xi, single-ended (SE), bridge-tied load (BTL), and parallel bridge-tied load (PBTL) continue to be available with the LA2Xi I/O-CON. Additionally, two L-Acoustics SP adapters extend its functionality: the SP-Y1 splits channels to connect passive speakers in SE mode, while the SB5-BTL directly connects subs or passive speakers in BTL mode. A recessed switch allows activation of the PBTL output mode and requires an appropriate custom cable adapter.