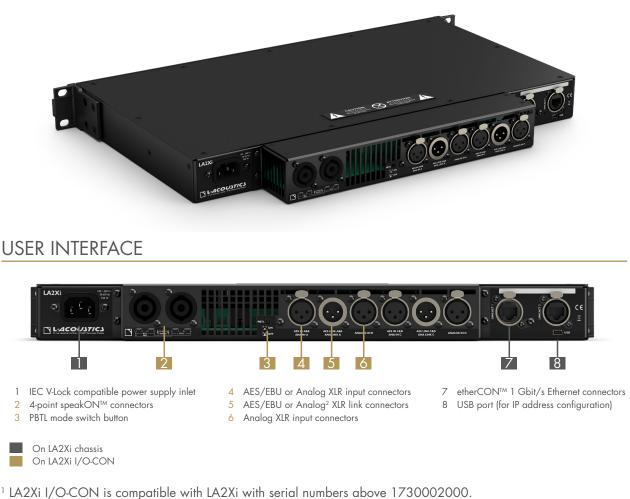

LA2Xi I/O-CON mounts onto the LA2Xi back panel<sup>1</sup> and covers the original terminal blocks. It offers an alternative connectivity solution based on fast-locking Neutrik<sup>®</sup> connectors widely used in professional audio applications. The ventilated panel offers four XLR female connectors for AES/EBU and analog inputs, two XLR male connectors for AES/EBU and analog<sup>2</sup> link and two 4-point speakON<sup>TM</sup> female connectors for loudspeaker outputs.

The three output modes of LA2Xi, single-ended (SE), bridge-tied load (BTL), and parallel bridge-tied load (PBTL) continue to be available with the LA2Xi I/O-CON. Additionally, two L-Acoustics SP adapters extend its functionality: the SP-Y1 splits channels to connect passive speakers in SE mode, while the SB5-BTL directly connects subs or passive speakers in BTL mode. A recessed switch allows activation of the PBTL output mode and requires an appropriate custom cable adapter.

The etherCON™ connectors and the IEC mains connector remain accessible from the LA2Xi chassis.

<sup>2</sup> For LA2Xi with serial numbers below 1730003000 the link port can only operate in AES/EBU input mode