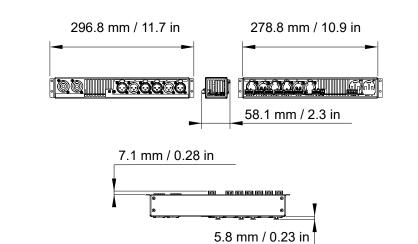

## DIMENSIONS

## SPECIFICATIONS

| Connectors                      |                                                                                                   |
|---------------------------------|---------------------------------------------------------------------------------------------------|
| AES/EBU inputs                  | 2 x female XLR: A&B and C&D channels, shared with analog inputs A and C                           |
| Analog inputs                   | 2 x female XLR: A and C channels, shared with AES/EBU inputs<br>2 x female XLR for inputs B and D |
| Input links                     | 2 x male XLR: AES/EBU A&B/ANA A and AES/EBU C&D/ANA C <sup>2</sup>                                |
| Loudspeaker outputs             | 2 x 4-point speakON™ connectors                                                                   |
| Interface                       |                                                                                                   |
| PBTL switch                     | Recessed push button                                                                              |
| Physical data                   |                                                                                                   |
| Height                          | 10                                                                                                |
| Weight LA2Xi I/O-CON            | 0.6 kg / 1.2 lb                                                                                   |
| Weight LA2Xi with LA2Xi I/O-CON | 5 kg / 10.9 lb                                                                                    |