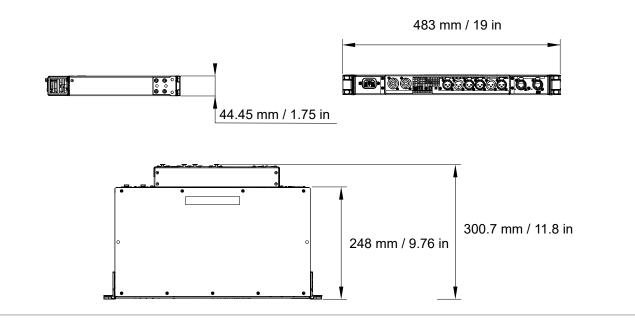

|
| PBTL switch                     | Recessed push button                                                                              |
| Physical data                   |                                                                                                   |
| Height                          | 10                                                                                                |
| Weight LA2Xi I/O-CON            | 0.6 kg / 1.2 lb                                                                                   |
| Weight LA2Xi with LA2Xi I/O-CON | 5 kg / 10.9 lb                                                                                    |

## DIMENSIONS

## LA2Xi I/O-CON







LA2XHOCON\_SP\_EN\_1.0 - 10/2020LAcoustics, allrightsreserved. Information subjecto change without prior notice.